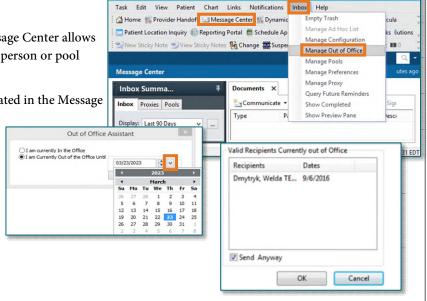

## Going away for a while?

Setting up an "out of office" alert in Message Center allows others to redirect messages to a different person or pool while you are away.

The **Manage Out of Office** feature is located in the Message Center **Inbox** dropdown menu.