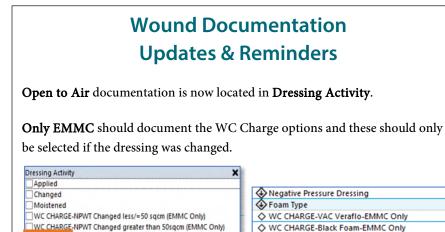

## Out of Office Message Center in PowerChart

WC CHARGE-Purple Foam-EMMC Only

WC CHARGE-Silver Foam Quantity-EMMC Only

WC CHARGE-White Foam Quantity-EMMC Only

Open to air

Reinforced

Removed
Self removed
Unintentionally removed

Packing inserted