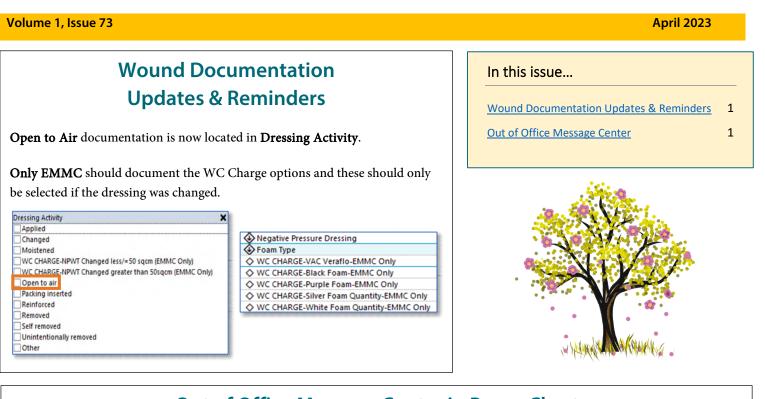

## Going away for a while?

Setting up an "out of office" alert in Message Center allows others to redirect messages to a different person or pool while you are away.

The **Manage Out of Office** feature is located in the Message Center **Inbox** dropdown menu.