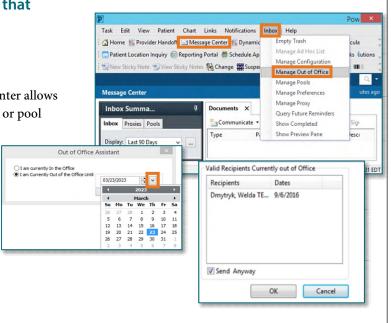

## Going away for a while?

Setting up an "out of office" alert in Message Center allows others to redirect messages to a different person or pool while you are away.

The **Manage Out of Office** feature is located in the Message Center **Inbox** dropdown menu.