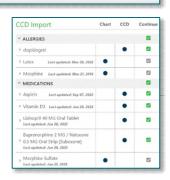

## Import the CCD

- **<u>STEP 1</u>**: Single click to select the CCD.
- **<u>STEP 2</u>**: Review the **Patient Information**. If useful information is present, select **Save** then select **OK**.
  - This will save the document to the chart.
- **<u>STEP 3</u>**: Select the **Documents** menu, then select **Inbound Patient Information**.
- **<u>STEP 4</u>**: Select the **CCD Import** tab.
- **<u>STEP 5</u>**: Patient information listed in the CCD column is not currently in the chart.
  - Tap the box in the CCD column to add the information to the download.
  - Tap the square in the Continue column at the top of any section to choose all items in the section.