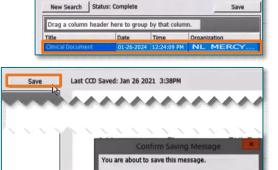

## Import the CCD

- **<u>STEP 1</u>**: Single click to select the CCD.
- **<u>STEP 2</u>**: Review the **Patient Information**. If useful information is present, select **Save** then select **OK**.
  - This will save the document to the chart.
- **<u>STEP 3</u>**: Select the **Documents** menu, then select **Inbound Patient Information**.
- **<u>STEP 4</u>**: Select the **CCD Import** tab.
- **<u>STEP 5</u>**: Patient information listed in the CCD column is not currently in the chart.
  - Tap the box in the CCD column to add the information to the download.
  - Tap the square in the Continue column at the top of any section to choose all items in the section.