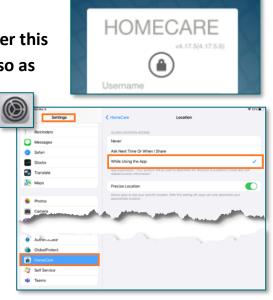

- Confirm the new version updated by checking the sign in screen for V4.17.5 (4.17.5.9).
  Do not reset your cache immediately before or after this update process unless otherwise instructed to do so as this may cause issues with the update.
  Confirm iPad is still set to allow location access
- Confirm iPad is still set to allow location access within Settings > HomeCare > Location-> While using the app.