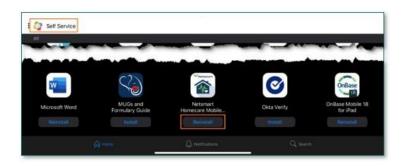

## Field Users: Please follow these revised instructions carefully

- Ensure all documentation is complete and submitted (*no Open Charts*) from Time Entry **before 7 pm**.
  - If you are **not able to complete the documentation and synchronize before** the downtime, **wait to document until after the update is complete**.
    - Documenting after your last synchronization and before the update begins could result in loss of documentation.
- Log out of Netsmart and turn off your iPad at the end of the day.
  - To log out, tap the key with 6 squares on keyboard above the #4 key.
  - Tap on the blue box for Netsmart and swipe it off the screen.
- Next working day: Navigate to Self-Service and locate the Netsmart Homecare Mobile app and tap Reinstall.