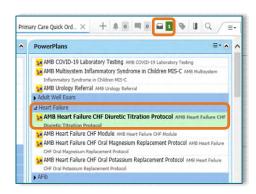

### **AMB Heart Failure CHF Diuretic Titration Protocol**

- STEP 1: From the Primary Care Quick Orders MPage on a NECA\_E encounter, navigate to the PowerPlans component, and expand the Heart Failure section to view the protocol.
- Select AMB Heart Failure CHF Diuretic Titration Protocol to add the order to the shopping cart.
- **STEP 3**: Select the shopping cart and select **Modify Details**.