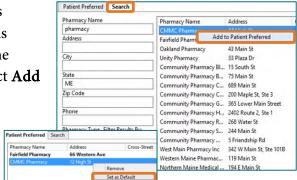

- STEP 2: From the Patient Preferred tab, confirm the patient's preferred pharmacy. If no pre-established pharmacy is documented, navigate to the Search tab and search the pharmacy. Right-click the pharmacy's name and select Add to Patient Preferred.
  - If more than one pharmacy is documented, set the preferred pharmacy as default by rightclicking the pharmacy and selecting Set as Default.