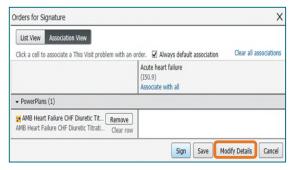

### **AMB Heart Failure CHF Diuretic Titration Protocol**

- STEP 1: From the Primary Care Quick Orders MPage on a NECA\_E encounter, navigate to the PowerPlans component, and expand the Heart Failure section to view the protocol.
- Select AMB Heart Failure CHF Diuretic Titration Protocol to add the order to the shopping cart.
- **STEP 3**: Select the shopping cart and select **Modify Details**.

• To modify an order, right-click and select **Modify**.

<u>STEP 7</u>: Once all orders have been selected, select **Orders for Signature**, confirm the orders, and select **Sign**.