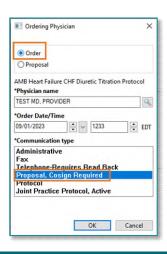

<u>STEP 4</u>: From the Ordering Physician window, select **Order**. Enter the provider's name and select **Proposal, Cosign Required** as the Communication type. Select **OK** to continue.