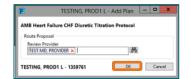

<u>STEP 4</u>: From the Ordering Physician window, select **Order**. Enter the provider's name and select **Proposal, Cosign Required** as the Communication type. Select **OK** to continue.

## From the Office of Clinical Informatics AMB Heart Failure CHF Diuretic Titration Protocol September 1, 2023 Page 2 of 2

**STEP 5**: Confirm the routing provider and select **OK** to move forward.

**STEP 6**: Select desired orders from the PowerPlan by checking the box next to the order.