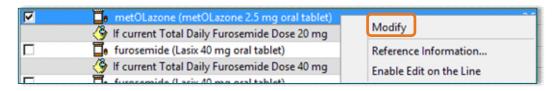

## From the Office of Clinical Informatics AMB Heart Failure CHF Diuretic Titration Protocol September 1, 2023 Page 2 of 2

**STEP 5**: Confirm the routing provider and select **OK** to move forward.

**STEP 6**: Select desired orders from the PowerPlan by checking the box next to the order.

• To modify an order, right-click and select **Modify**.

<u>STEP 7</u>: Once all orders have been selected, select **Orders for Signature**, confirm the orders, and select **Sign**.