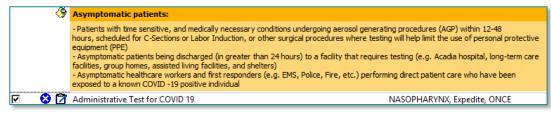

highlighted in orange field above the order and select Initiate

Now.

- COVID 19: Used for symptomatic patients
- **Respiratory Virus Panel PCR:** Used for *symptomatic* patients
- Administrative Test for COVID 19: Used for asymptomatic patients who:
  - Require testing prior to Aerosol Generating Procedures (AGP) scheduled within 24 and 72 hours.
  - are scheduled for a C-Section or induction
  - Being discharged greater than 24 hours to a facility requiring testing
  - Healthcare workers and first responders performing direct patient care who have been exposed to a known COVID -19 positive individual
  - Patient (excluding newborns) being **ADMITTED** via the ED or through direct admission/transfer who has not been tested in the previous 72 hours