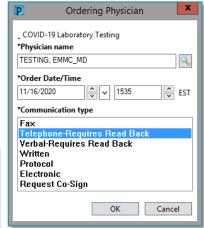

**STEP 4:** In the **Ordering Physician** window:

Enter the appropriate providers name.

Select the appropriate communication type.

Click OK.

**STEP 5:** Click **Done** to close the **Add Order Window**.

**STEP 6:** Select the appropriate order page based on the criteria