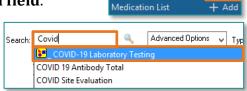

**STEP 1:** From the left side menu, select the **+ Add** option from the **Orders** link.

**STEP 2:** In the **Add Order Window**, search for **COVID** in the **Search field**.

**STEP 3:** Locate and select the **COVID-19 Laboratory Testing PowerPlan** from the search results.