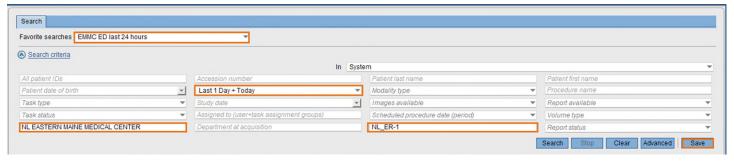

<u>STEP 8</u>: In **Ordering department name**, type the **facility name**, and then select the desired **department**.

NOTE: To add additional departments, retype the facility name and select the additional

department. This can be repeated as many times as needed.

**STEP 9:** Left-click in **Study/date(period)** and select the desired timeframe.

STEP 10: Click Save.

Favorite searches | NL EMMC ED last 24 hours

Nikki's Testing patients

NL EMMC ED last 24 hours

(X)

Search criteria