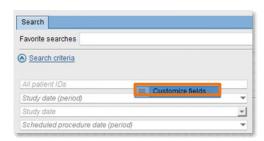

## **Creating Customized Favorite Searches**

STEP 1: Select Search icon

**STEP 2:** Right-click in the white area in **search field** or **columns**.

**STEP 3**: Select **Customize fields**.

<u>STEP 4</u>: Select **Ordering department name** in **Available** search fields, double-click, placing it in the **Displayed** search fields.