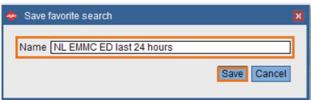

## From the Office of Clinical Informatics Customized Favorite Searches June 30, 2023 Page 2 of 2

- **STEP 11:** Name your favorite search.
- STEP 12: Click Save.
- **STEP 13:** Left-click **dropdown**.
- **STEP 14:** Left-click **Search**.