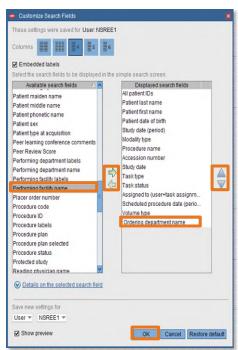

## **Creating Customized Favorite Searches**

STEP 1: Select Search icon

**STEP 2:** Right-click in the white area in **search field** or **columns**.

**STEP 3**: Select **Customize fields**.

<u>STEP 4</u>: Select **Ordering department name** in **Available** search fields, double-click, placing it in the **Displayed** search fields.

<u>STEP 5</u>: In the **Available** search fields, select **Performing facility** name and double-click to move it to the **Displayed** search

fields.

NOTE: The arrows in the middle can also be used to move the

search fields between Available search fields and Displayed search fields. The arrows on the right can be

used to reorder the search fields.

**STEP 6:** Select **OK**.

**STEP 7:** In **Performing facility name**, type **NL**, and click facility of choice.