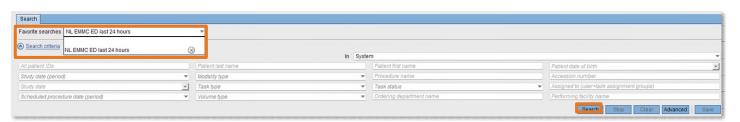

Favorite searches | NL EMMC ED last 24 hours

Nikki's Testing patients

NL EMMC ED last 24 hours

(X)

Search criteria

## **Using Favorite Searches**

- **STEP 1**: Select **Search** icon .
- <u>STEP 2</u>: Using the dropdown in **Favorite Searches**, select the desired search.
- STEP 3: Click Search.
- NOTE: Click the **Sto** remove a search from favorites.