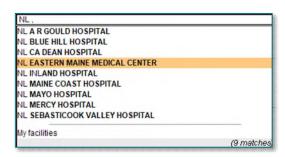

search fields between Available search fields and Displayed search fields. The arrows on the right can be

used to reorder the search fields.

**STEP 6:** Select **OK**.

**STEP 7:** In **Performing facility name**, type **NL**, and click facility of choice.