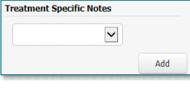

- Location Template
- Language
- Calendar Events: Select which calendar events to include on the calendar printout.
- STEP 4: Click the dropdown arrow in the **Treatment Specific Notes** section to add a pre-populated note.
- **STEP 5:** Select one of the options listed and click **Add**.
  - To add a free text note, click in the Treatment Specific Notes field and type the note, then click Add.
- <u>STEP 6</u>: Click the right arrow to go to Page 2. All the details for the patient's appointments, notes, treatment-specific notes, patient care notes, and prescriptions displays here.