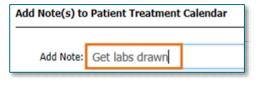

### > Adding a Note

To add a note, complete the following steps.

STEP 1: Position the cursor on the day you want from the Calendar List or Calendar View and click Add Note.

**STEP 2**: The **Add Note(s) to Patient Treatment Calendar** dialog displays.

**STEP 3**: Type your free-text note in the **Add Note** field.

- To add the note to additional days, click the applicable days from the calendar days displayed.
  - A white checkmark with a green background will show on the days you have selected.