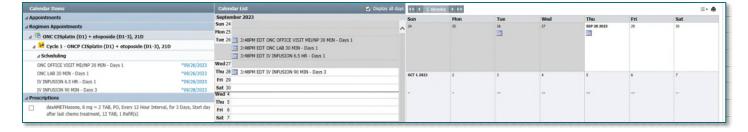

#### > Treatment Calendar Layout

- The Oncology Treatment Calendar is split into three sections.
  - Calendar Items: A list of all estimated and confirmed appointments display here. In addition, a list of patient's prescribed medications is viewable here.
  - Calendar List: A calendar list of upcoming events for a patient, including regimen appointments, medications, and notes are displayed in this list.
  - Calendar View: A visual representation of the patient's calendar based on the patient's upcoming treatments such as appointments, prescriptions, notes, and other valuable information.

NOTE: For any given day, the Calendar View always displays a single icon for an event, regardless of if there are multiple events for that day.

## **Calendar Items - Scheduling Orders**

Scheduling orders using the orders to scheduling functionality display in either the **Regimen Appointment** or **Appointments** sections.

- **Regimen Appointments:** Scheduling appointments for provider, treatment, and lab visits placed in a regimen will display in this section.
- **Appointments:** Appointments where the scheduling order was placed outside of the regimen will display in the section.

#### Scheduling Appointment Statuses

Dates listed in the **Calendar Items** list will display differently depending on the status of the appointment.

- **Scheduled appointments** will appear in regular font (e.g., **04/03/2023**).
- Requested appointments but have not been scheduled yet will appear in regular font with an asterisk (\*) (e.g., \*04/03/2023).
- **Pending requests** (orders not yet ordered/requested by the provider) appear in *italics* with an asterisk (\*) (e.g., \*04/03/2023).