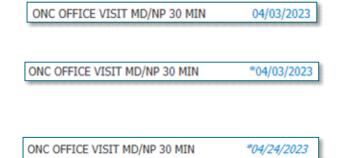

#### Scheduling Appointment Statuses

Dates listed in the **Calendar Items** list will display differently depending on the status of the appointment.

- **Scheduled appointments** will appear in regular font (e.g., **04/03/2023**).
- Requested appointments but have not been scheduled yet will appear in regular font with an asterisk (\*) (e.g., \*04/03/2023).
- **Pending requests** (orders not yet ordered/requested by the provider) appear in *italics* with an asterisk (\*) (e.g., \*04/03/2023).