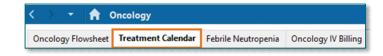

#### **Treatment Calendar Overview**

- Accessing the Treatment Calendar
  - To access the **Treatment Calendar**, go to the **Oncology** tab in the Menu.

#### > Treatment Calendar Layout

- The Oncology Treatment Calendar is split into three sections.
  - Calendar Items: A list of all estimated and confirmed appointments display here. In addition, a list of patient's prescribed medications is viewable here.
  - Calendar List: A calendar list of upcoming events for a patient, including regimen appointments, medications, and notes are displayed in this list.
  - Calendar View: A visual representation of the patient's calendar based on the patient's upcoming treatments such as appointments, prescriptions, notes, and other valuable information.