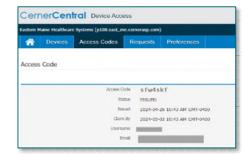

# **Logging into Cerner Mobile Apps**

**STEP 1:** Login to all Cerner Apps using Cerner PowerChart username and password.

**STEP 2**: Users will be prompted for their temporary access code.

<u>IMPORTANT</u>: The access code must be used within seven days of receipt; otherwise, the access code will expire and a request for a new code will need to be placed.