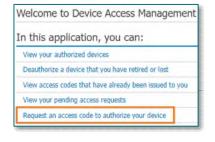

# **Requesting Device Access**

**STEP 1**: Click the following link to open Cerner Central.

**STEP 2**: Select the **Device Access** option.

**STEP 3:** Enter your NLH email address.

Select Confirm, then Continue.

**STEP 4**: Login with Cerner PowerChart username and password.

Select Request an access code to authorize your device.

Answer the question(s) then click Submit Request.

From the Office of Clinical Informatics Installing Cerner Mobile Apps on Apple Devices May 20, 2024 Page 2 of 2