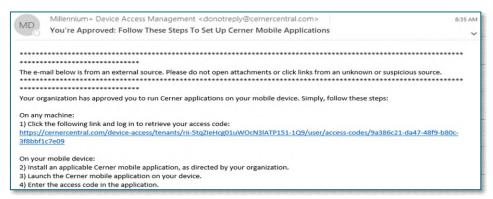

<u>STEP 6</u>: Check work email for a message from <u>donotreply@cernercentral.com</u> and follow the instructions outlined in the email.

NOTE: Access code requests entered before 4:00 PM will be approved the same day.

# **Logging into Cerner Mobile Apps**

**STEP 1:** Login to all Cerner Apps using Cerner PowerChart username and password.

**STEP 2**: Users will be prompted for their temporary access code.

<u>IMPORTANT</u>: The access code must be used within seven days of receipt; otherwise, the access code will expire and a request for a new code will need to be placed.