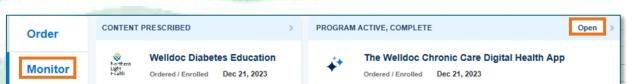

## **WellDoc Monitoring**

<u>STEP 1</u>: Navigate to **Table of Contents** and **Digital Care**.

**STEP 2**: Select **Monitor** component to the left.

STEP 3: Select Open on the Program Active, Complete tile.

**NOTE:** If the tile shows Program Prescribed, the patient has not registered.

Diagnoses & Problems

Diagnoses & Problems

Digital Care

Digital Care

From the Office of Clinical Informatics