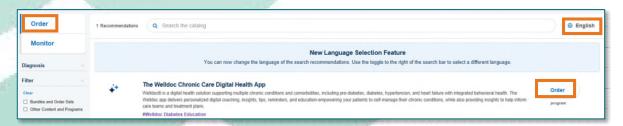

## **WellDoc Ordering**

<u>STEP 1</u>: Navigate to Table of Contents and Digital Care.

**STEP 2**: Select **Order** component to the left.

**STEP 3**: Select appropriate language.

**STEP 4**: Select **Order** to the right of the program.