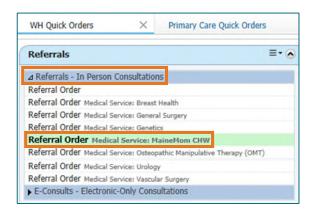

## Referral Order to MaineMom CHW Services

On **Thursday, April 4**, a new **referral order for MaineMom CHW Services** will be added under the Referrals component within the **Referrals – In Person Consultations** folder on the **Women's Health** and **Primary Care Quick Orders Pages**. The update will allow the referral to be routed correctly and reduce delay in services for the patient.