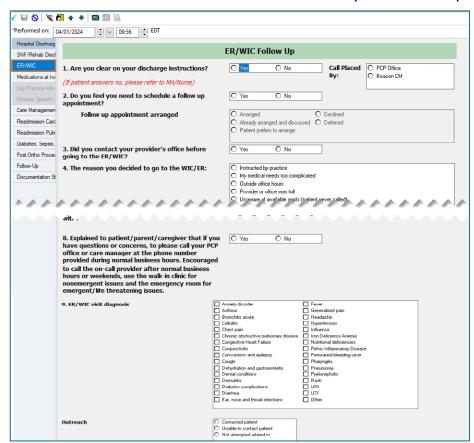

## **CM Care Coordination PowerForm Update**

On **Tuesday, April 16**, the **ER/WIC** section of the **CM Care Coordination PowerForm** will be updated with the number of questions reduced to nine. The reduction of questions will eliminate duplicate documentation and increase the efficiency of staff completing the form.