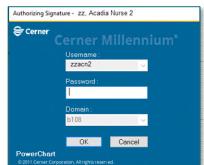

## How To Document a Two Nurse Witness

- In the **Witnessed by: field**, search for the name of the second RN.
  - Select OK.
- A login window will populate asking for the nurse completing the witness to enter their password.