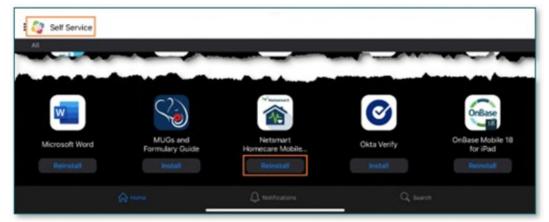

• Beginning of the day:

- Locate the **Netsmart Homecare Mobile** app.
- Tap **Reinstall**.

 Confirm the version has been updated by checking the sign-in screen for v23.4.