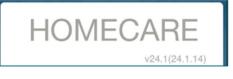

• Beginning of the day:

- Locate the **Netsmart Homecare Mobile** app.
- Tap **Reinstall**.

 Confirm the version has been updated by checking the sign-in screen for v23.4.