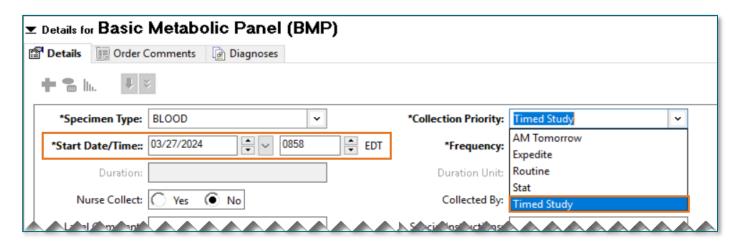

## **NL EMMC Timed Lab Studies**

Effective **immediately**, any NL EMMC Providers ordering a lab for a **specific time** must choose **Timed Study** in the Collection Priority field. Phlebotomy staff are newly using CareAware to collect lab specimens and view the ordered studies. Ordering these as a timed study will bring that order to the forefront of their worklist. As such, it will be more noticeable and will prevent these important timed studies from being collected late.